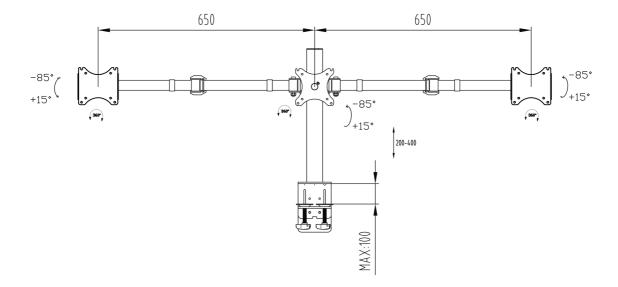

## **TECHNICAL SPECIFICATION**

| Number of screens3Desk monutdesk clamp or desk grommetScreen size10" - 27"Height adjustment200 - 400mmScreen rotationPIVOT 90°Tilt- ° - ° | Туре                | desk mount for desktop monitor |
|-------------------------------------------------------------------------------------------------------------------------------------------|---------------------|--------------------------------|
| Screen size 10" - 27"  Height adjustment 200 - 400mm  Screen rotation PIVOT 90°                                                           | Number of screens   | 3                              |
| Height adjustment 200 - 400mm  Screen rotation PIVOT 90°                                                                                  | Desk monut          | desk clamp or desk grommet     |
| Screen rotation PIVOT 90°                                                                                                                 | Screen size         | 10" - 27"                      |
|                                                                                                                                           | Height adjustment   | 200 - 400mm                    |
| Tilt -°-°                                                                                                                                 | Screen rotation     | PIVOT 90°                      |
|                                                                                                                                           | Tilt                | -°-°                           |
| Max weight capacity 10kg / monitor                                                                                                        | Max weight capacity | 10kg / monitor                 |
| VESA minimum 75 x 75mm                                                                                                                    | VESA minimum        | 75 x 75mm                      |
| VESA maximum 100 x 100mm                                                                                                                  | VESA maximum        | 100 x 100mm                    |