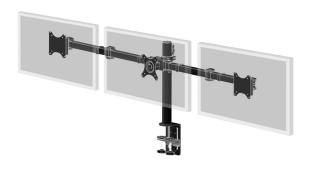

## Simple and functional triple monitor arm

The iiyama DS1003C-B1 is a desk mount for three flat screens up to 27". Thanks to the arm you can create a triple monitor setup even if your desk space is very limited, and the cable management system helps to keep your workplace tidy. Broad adjustment capabilities, including tilt, height and rotation, the arm offers you to easily adjust the position of the screens to your preferences assuring a comfortable and ergonomic workspace.