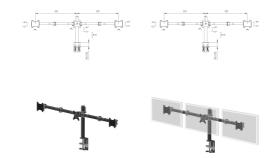

## **TECHNICAL SPECIFICATION**

| Number of screens3Desk monutdesk clamp or desk grommetScreen size10" - 27"Height adjustment200 - 400mmScreen rotationPIVOT 90°Tilt- ° - ° | Туре                | desk mount for desktop monitor |
|-------------------------------------------------------------------------------------------------------------------------------------------|---------------------|--------------------------------|
| Screen size 10" - 27"  Height adjustment 200 - 400mm  Screen rotation PIVOT 90°                                                           | Number of screens   | 3                              |
| Height adjustment 200 - 400mm  Screen rotation PIVOT 90°                                                                                  | Desk monut          | desk clamp or desk grommet     |
| Screen rotation PIVOT 90°                                                                                                                 | Screen size         | 10" - 27"                      |
|                                                                                                                                           | Height adjustment   | 200 - 400mm                    |
| Tilt -°-°                                                                                                                                 | Screen rotation     | PIVOT 90°                      |
|                                                                                                                                           | Tilt                | -°-°                           |
| Max weight capacity 10kg / monitor                                                                                                        | Max weight capacity | 10kg / monitor                 |
| VESA minimum 75 x 75mm                                                                                                                    | VESA minimum        | 75 x 75mm                      |
| VESA maximum 100 x 100mm                                                                                                                  | VESA maximum        | 100 x 100mm                    |